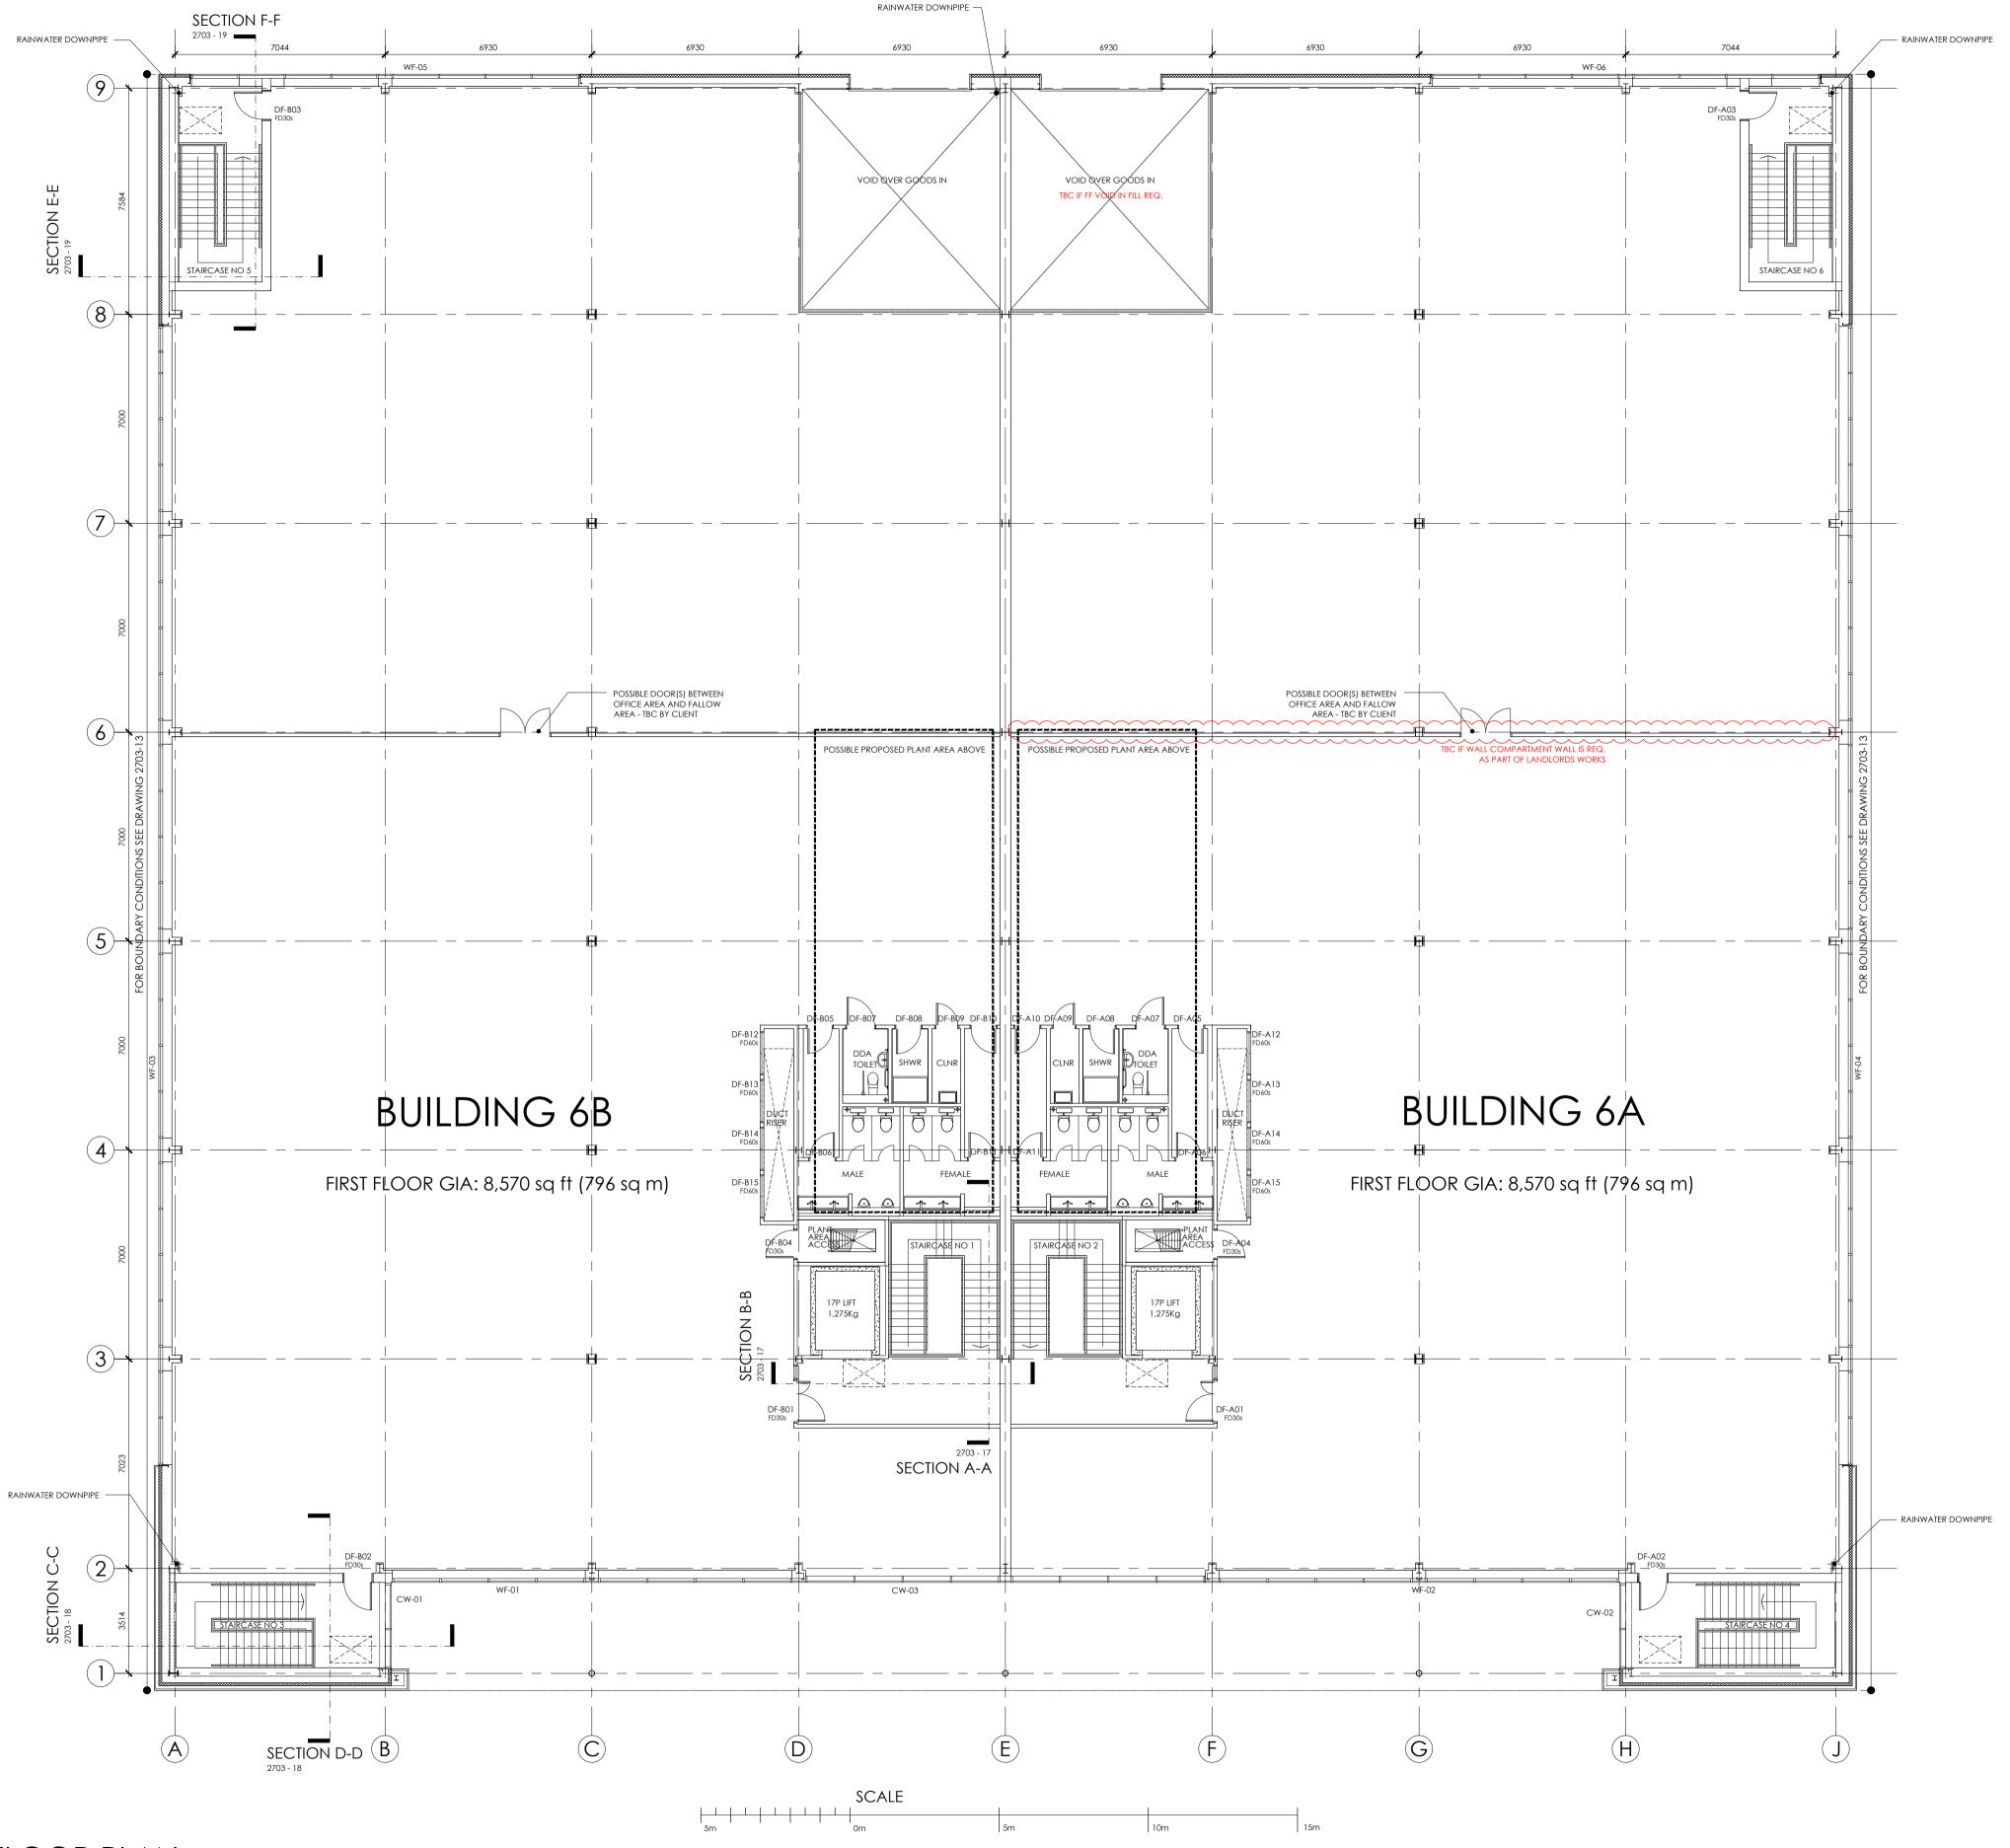

FIRST FLOOR PLAN
SCALE 1:125

- IF THIS DRAWING HAS BEEN RECEIVED ELECTRONICALLY IT IS THE
   RECIPIENTS RESPONSIBILITY TO PRINT THE DOCUMENT TO THE
   CORRECT SCALE.
- 2. ALL DIMENSIONS ARE IN MILLIMETRES UNLESS STATED OTHERWISE. IT IS RECOMMENDED THAT INFORMATION IS NOT SCALED OFF
- 3. THIS DRAWING SHOULD BE READ IN CONJUNCTION WITH ALL OTHER RELEVANT DRAWINGS AND SPECIFICATIONS.

# GROUND FLOOR LAYOUTS:

10 GROUND FLOOR PLAN (GA) 11 FIRST FLOOR PLAN (GA)

HILL STREET HOLDINGS

OXFORD TECHNOLOGY PARK

LANGFORD LANE
KIDLINGTON, OXFORDSHIRE

BUILDING 6A & 6B
PROPOSED FIRST FLOOR PLAN

date: JUNE 2022

scale: 1:100 @ A1

ALL DIMENSIONS TO BE CHECKED ON SITE

GARRETT | MCKEE