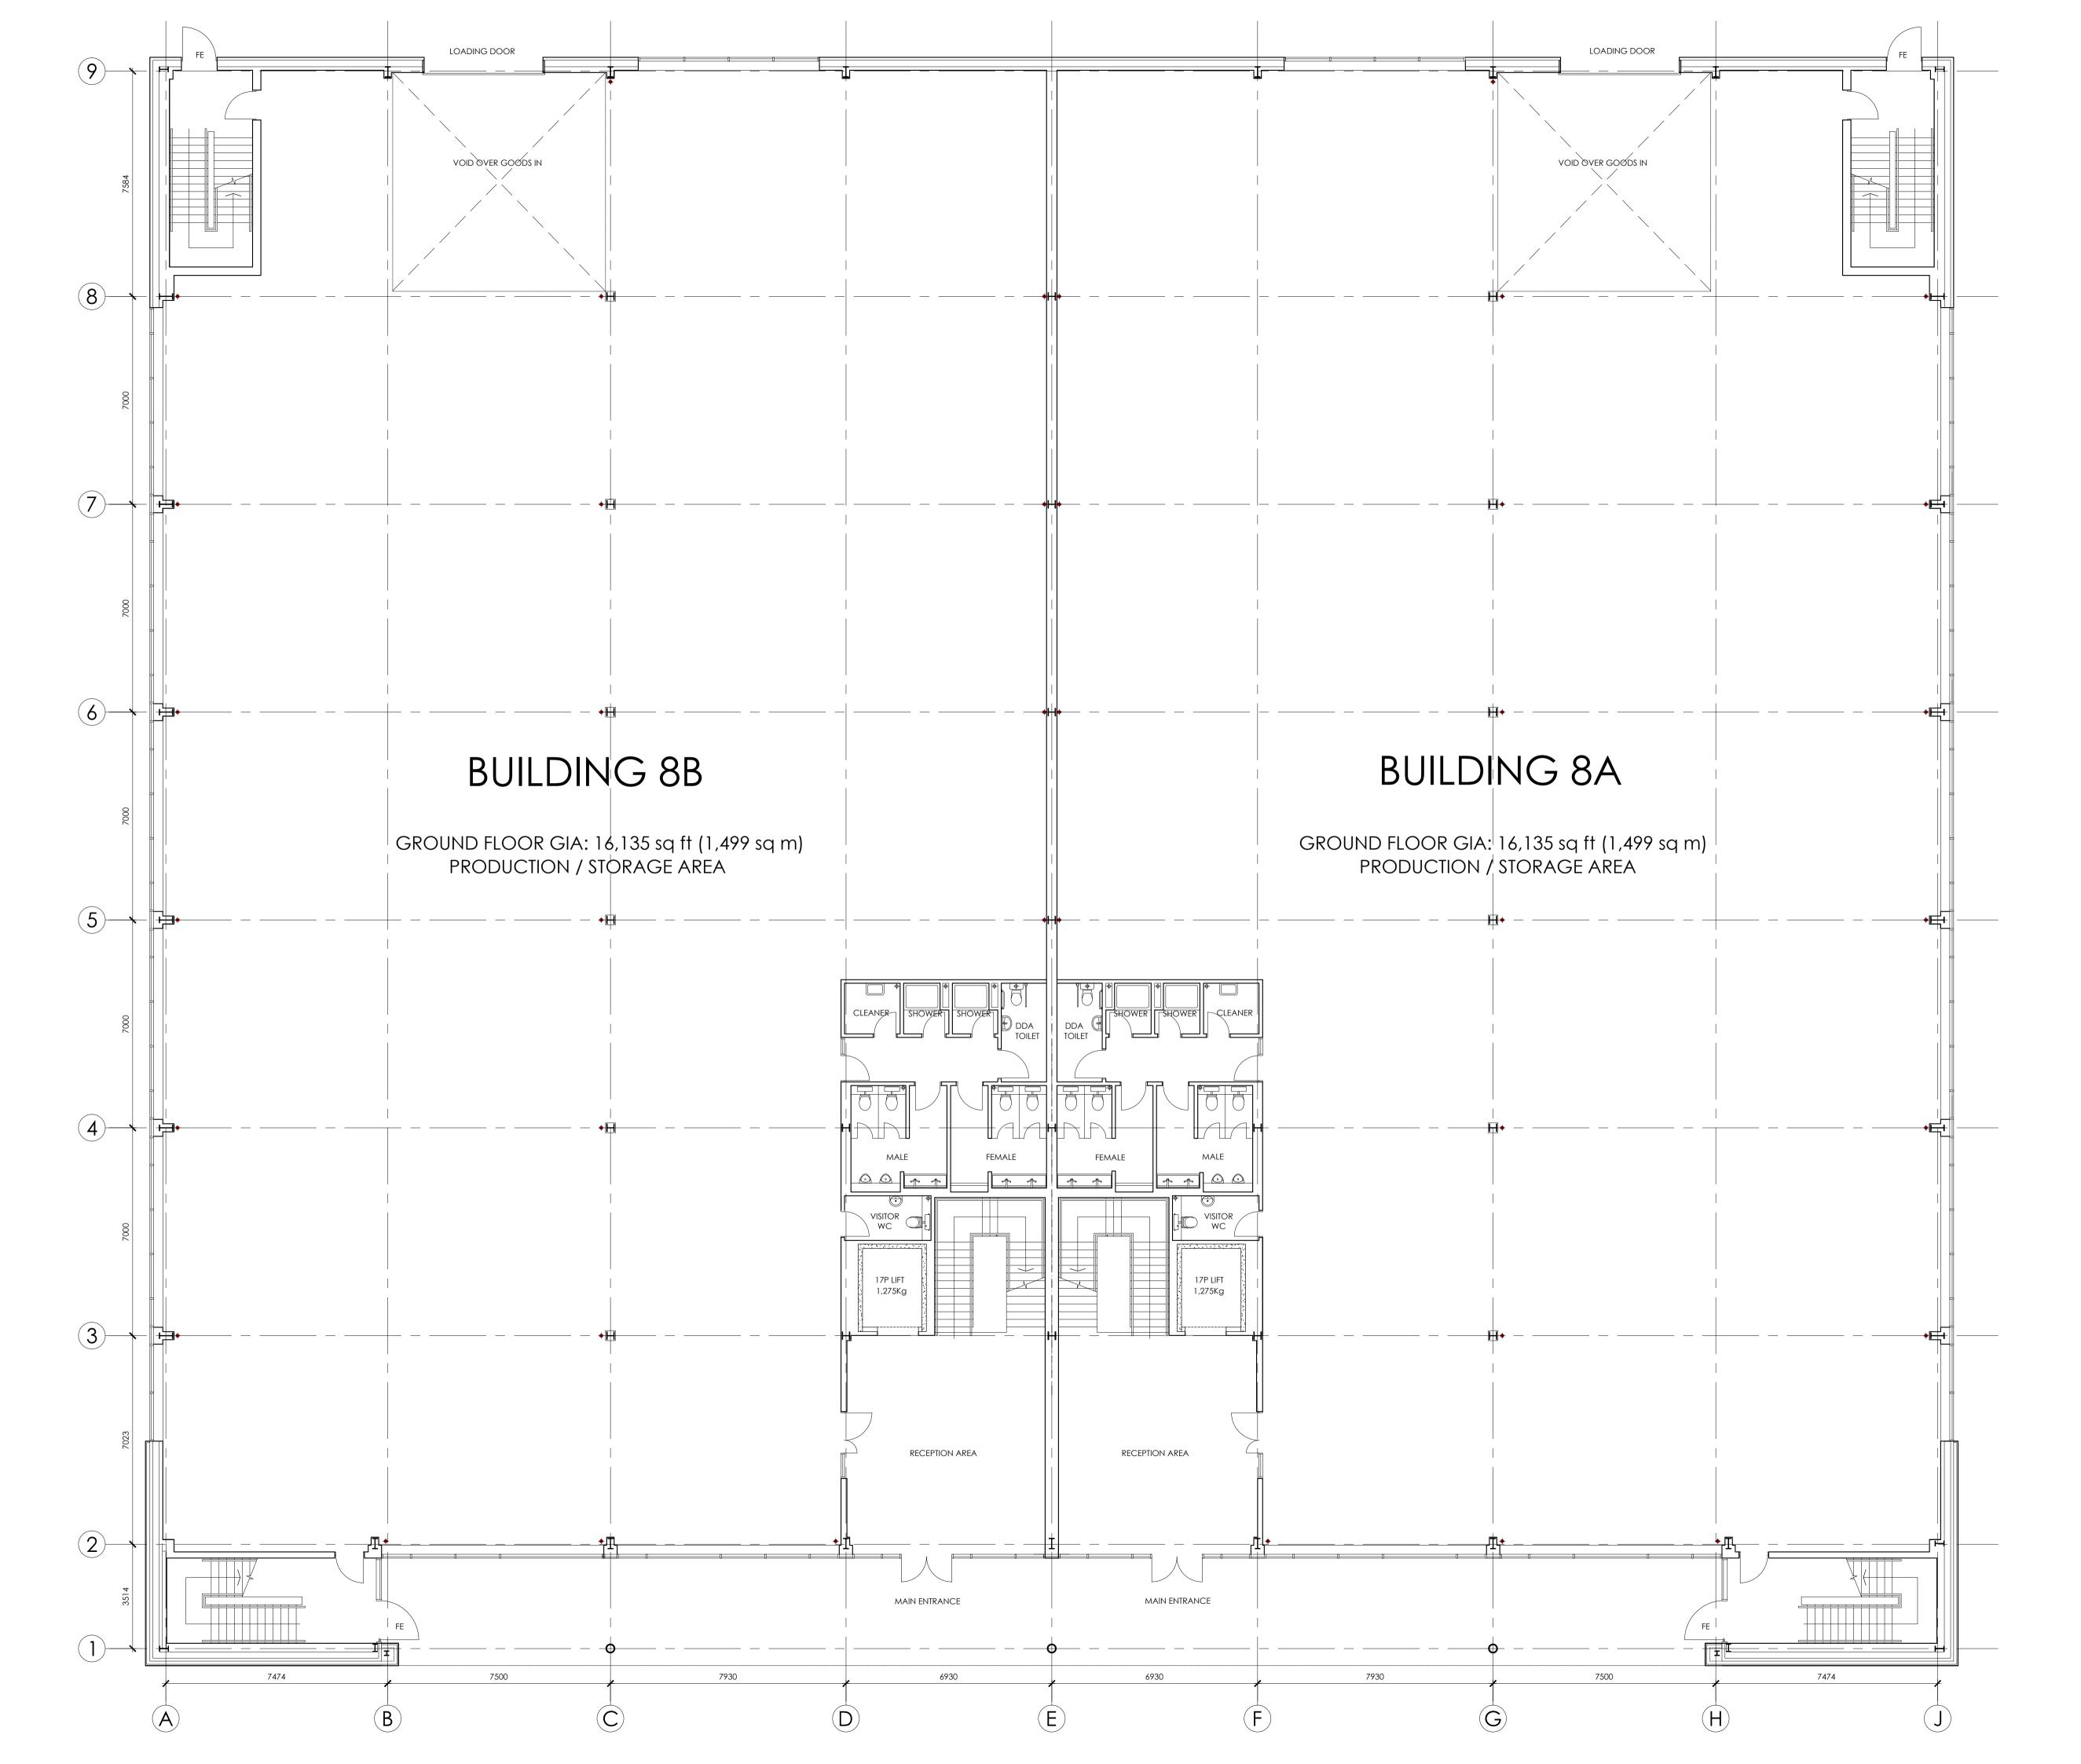

# PLANNING ISSUE

HILL STREET HOLDINGS OXFORD TECHNOLOGY PARK

LANGFORD LANE KIDLINGTON, OXFORDSHIRE

BUILDING 8A & 8B PROPOSED GROUND FLOOR PLAN

date: SEPT 2022

scale: 1:100@A1

ALL DIMENSIONS TO BE CHECKED ON SITE