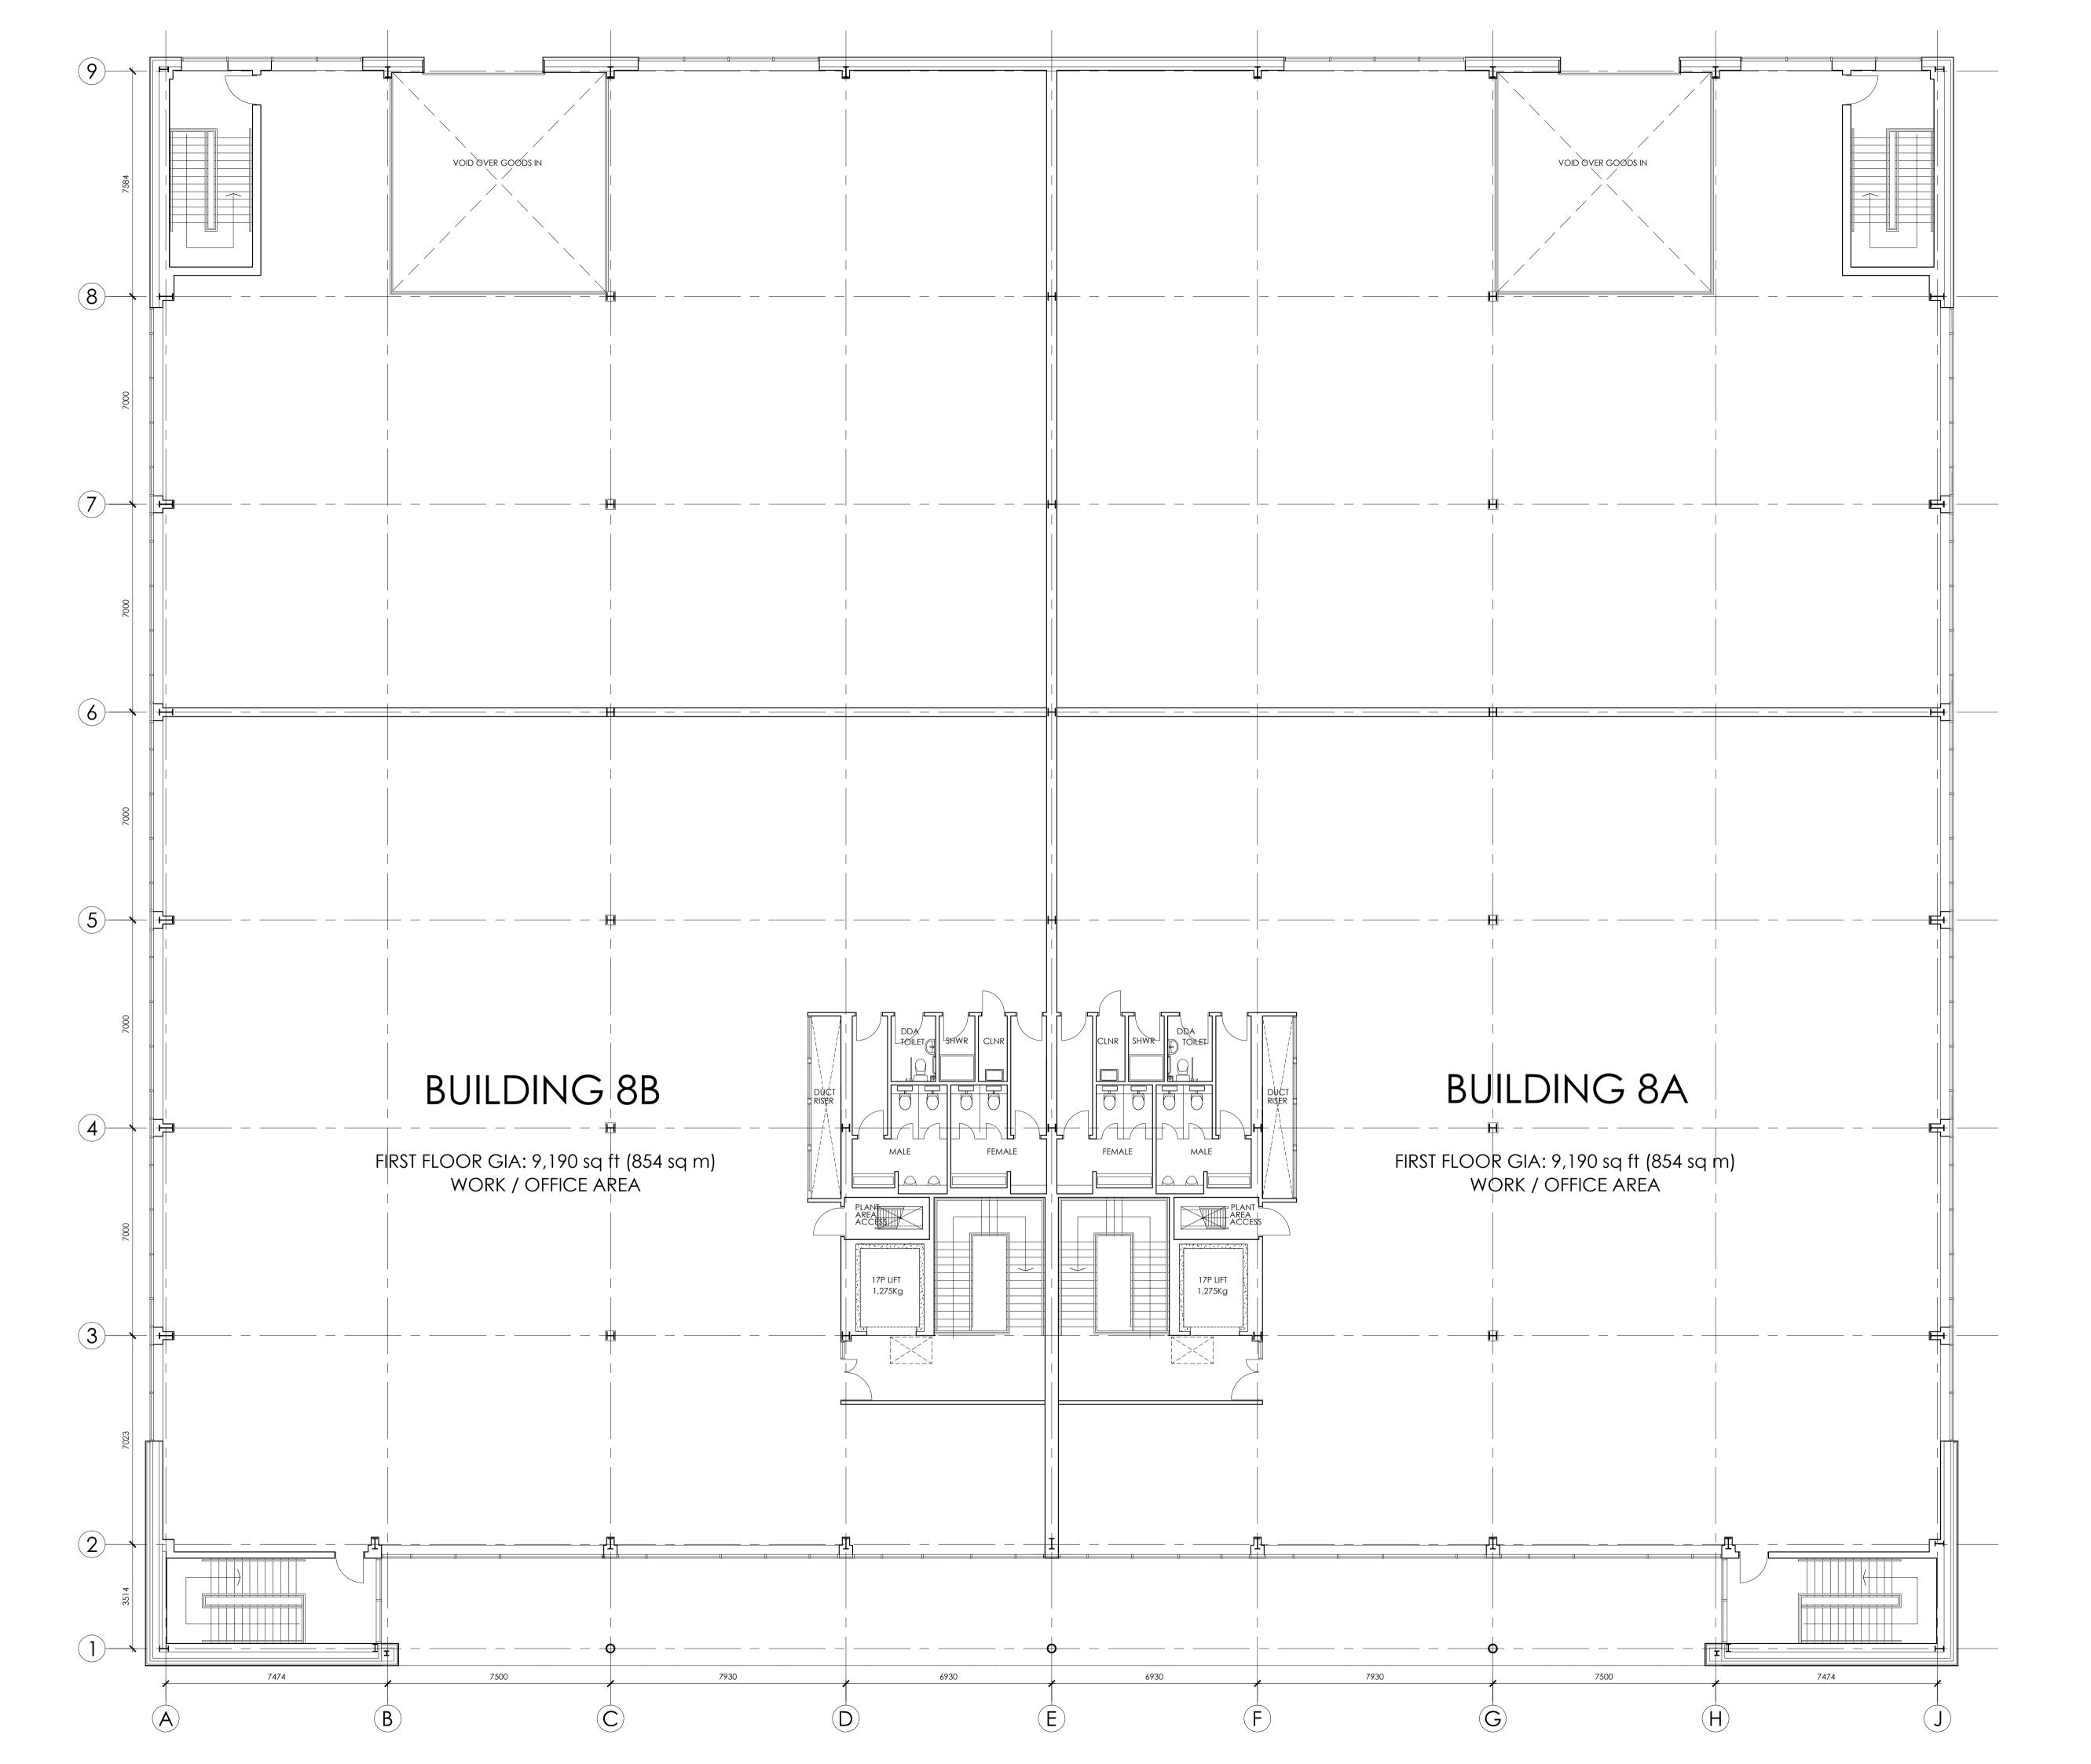

## PLANNING ISSUE

HILL STREET HOLDINGS

OXFORD TECHNOLOGY PARK

LANGFORD LANE KIDLINGTON, OXFORDSHIRE

BUILDING 8A & 8B PROPOSED FIRST FLOOR PLAN

date: SEPT 2022

scale: 1:100@A1

ALL DIMENSIONS TO BE CHECKED ON SITE